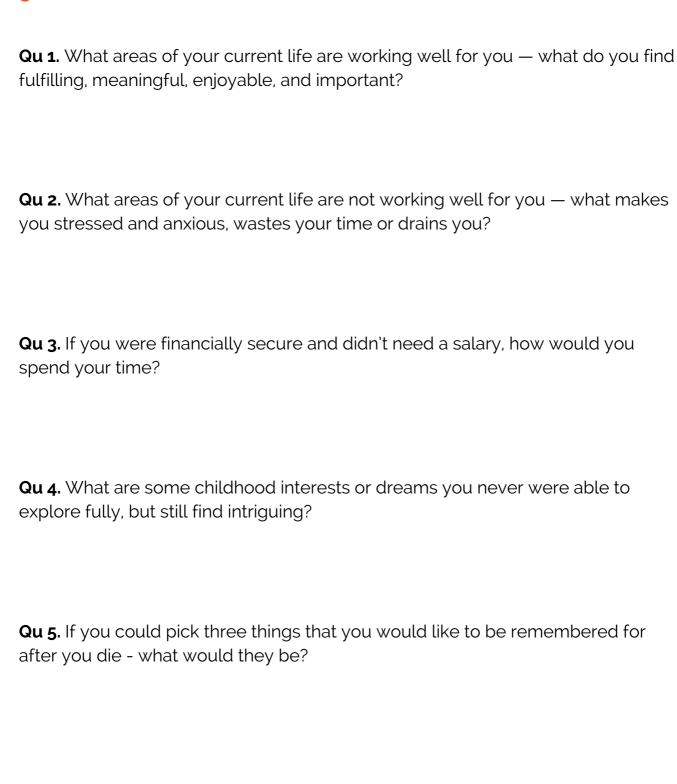

An effective way to determine what you want in life (and also identify what's holding you back) is by asking yourself a series of profound self-reflection questions.

To find your passion in life, you've got to be willing to become intimately familiar with yourself. You must know what drives you, what inspires you, what excites you, what engages you, what scares you, what you do naturally well, what you pretend to like but don't, and what lies you're saying to yourself!

As you become more familiar with yourself, you'll be able to determine what's most important in the limited time you have in a day, a year, and even throughout your lifetime. In doing this, you can maximise your time doing more of what you love and less of what you don't love.

Most of us are so busy reacting to events in our current lives that we don't allow the time to examine what's not working well and why. We certainly don't take the time to ask ourselves those deeper, probing questions that unearth our authenticity and buried longings.

If we really want to find our passion and purpose in life, we need to set aside time and create space to ask ourselves these tough and challenging questions.

Print off this workbook, and answer the following questions to begin getting clarity about the steps that you can take today that will lead you into a life that you'll be fully passionate about living.